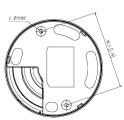

|

 Detect (25PPM/ 8PPF)
 Wide: 27.4m(89.85ft) / Tele: 128.8m(422.56ft)

 Design and specifications are subject to change without notice. The latest product information / specification can be found at HanwhaVision.com.

Hanwha Vision is formerly known as Hanwha Techwin.



| Observe (63PPM/ 19PPF)    | Wide: 11.0m(35.94ft) / Tele: 51.5m(169.02ft) |
|---------------------------|----------------------------------------------|
| Recognize (125PPM/ 38PPF) | Wide: 5.5m(17.97ft) / Tele: 25.8m(84.51ft)   |
| Identify (250PPM/ 76PPF)  | Wide: 2.7m(8.99ft) / Tele: 12.9m(42.26ft)    |



2MP IR Dome Camera

## CAD

Unit:mm [inch]

QND-6072R/6082R/6073R/6083R UNIT : mm[inch]