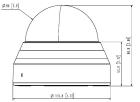

|

 Detect (25PPM/ 8PPF)
 Wide: 27.4m(89.85ft) / Tele: 128.8m(422.56ft)

 Design and specifications are subject to change without notice. The latest product information / specification can be found at HanwhaVision.com.

Hanwha Vision is formerly known as Hanwha Techwin.



| Observe (63PPM/ 19PPF)    | Wide: 11.0m(35.94ft) / Tele: 51.5m(169.02ft) |
|---------------------------|----------------------------------------------|
| Recognize (125PPM/ 38PPF) | Wide: 5.5m(17.97ft) / Tele: 25.8m(84.51ft)   |
| Identify (250PPM/ 76PPF)  | Wide: 2.7m(8.99ft) / Tele: 12.9m(42.26ft)    |



2MP IR Dome Camera

## CAD

Unit:mm [inch]

QND-6072R/6082R/6073R/6083R UNIT : mm[inch]