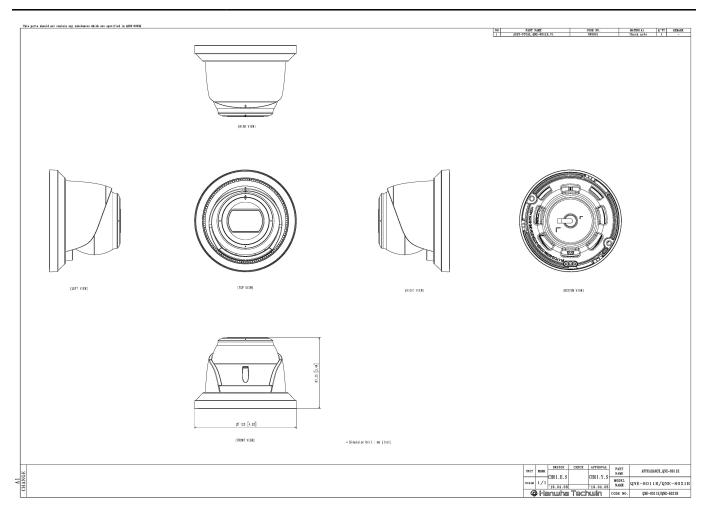

|
| Observe (63PPM/ 19PPF)            | 16.1m(52.76ft)                                                                                                                                                                     |

Design and specifications are subject to change without notice. The latest product information / specification can be found at HanwhaVision.com. Hanwha Vision is formerly known as Hanwha Techwin.





| Recognize (125PPM/ 38PPF) | 8.0m(26.38ft) |
|---------------------------|---------------|
| Identify (250PPM/ 76PPF)  | 4.0m(13.19ft) |



## **QNE-8011R**

5M H.265 IR Flateye Camera







CAD Unit:mm [inch]