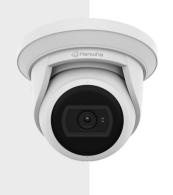

# **QNE-8011R**

5M H.265 IR Flateye Camera

#### **Key Features**

- Max. 5Megapixel (2592 x 1944) resolution
- 2.8mm fixed lens
- 0.15Lux (Color), OLux (B/W, IR LED on)
- Max. 30fps@5MP (H.265 / H.264)
- H.265, H.264, MJPEG codec support, Multiple streaming
- Day & Night, WDR (120dB)
- Tampering, Motion detection, Defocus detection, Virtual line
- Micro SD / SDHC / SDXC memory slot (Max. 128GB)
- Hallway view, WiseStream II support
- IR Viewable length 20m
- LDC, PoE