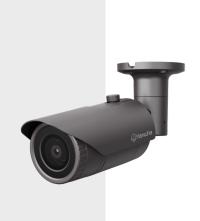

# QNO-6032R1

2MP IR Bullet Camera

#### **Key Features**

- Maximum 2megapixel (1920 x 1080) resolution
- 0.03Lux (Color), OLux (B/W, IR LED on)
- 6mm fixed lens
- Maximum 30fps@2MP all resolutions (H.265/H.264)
- H.265, H.264, MJPEG codec supported, Multiple streaming
- Motion detection, Tampering, Defocus detection
- Hallway view (90°/270°), LDC support
- Micro SD/SDHC/SDXC memory slot (Max. 128GB)
- IR viewable length 30m
- IP66, IK10, PoE, 12VDC
- No-audio model