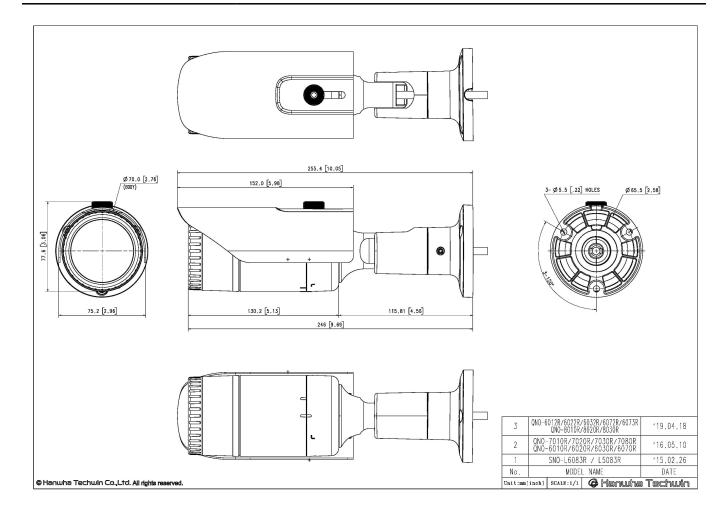

|
|                                   |                                                                                                                                                                                    |

Design and specifications are subject to change without notice. The latest product information / specification can be found at HanwhaVision.com. Hanwha Vision is formerly known as Hanwha Techwin.





| Observe (63PPM/ 19PPF)    | 30.9m(101.51ft) |
|---------------------------|-----------------|
| Recognize (125PPM/ 38PPF) | 15.5m(50.75ft)  |
| Identify (250PPM/ 76PPF)  | 7.7m(25.38ft)   |



## QNO-6032R1

2MP IR Bullet Camera





CAD Unit:mm [inch]