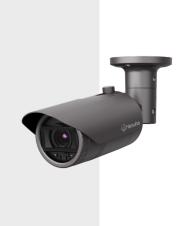

# QNO-6072R1

2MP IR Bullet Camera

#### **Key Features**

- Maximum 2megapixel (1920 x 1080) resolution
- 0.03Lux (Color), OLux (B/W, IR LED on)
- 3.2 ~ 10mm (3.1x) varifocal lens
- Maximum 30fps@2MP all resolutions (H.265/H.264)
- H.265, H.264, MJPEG codec supported, Multiple streaming
- Motion detection, Tampering, Defocus detection
- Hallway view (90°/270°), LDC support
- Micro SD/SDHC/SDXC memory slot (Max. 128GB)
- IR viewable length 30m
- IP66, IK10, PoE/12VDC
- No-audio model