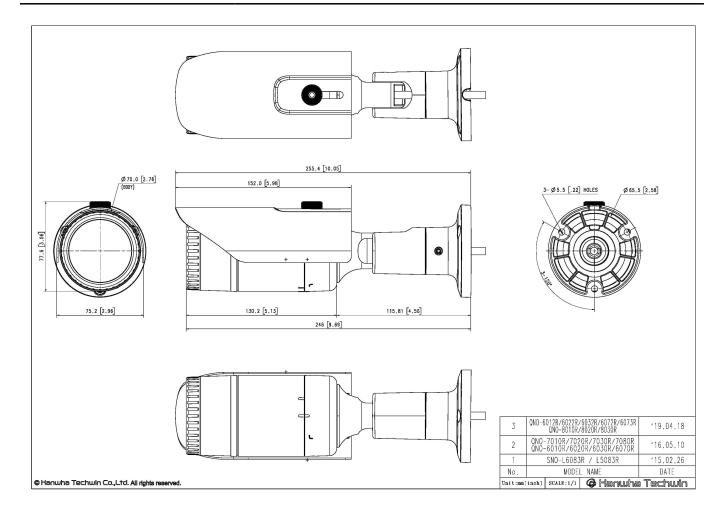

|

Design and specifications are subject to change without notice. The latest product information / specification can be found at HanwhaVision.com. Hanwha Vision is formerly known as Hanwha Techwin.





| DORI (EN62676-4 standard) |                                               |
|---------------------------|-----------------------------------------------|
| Detect (25PPM/ 8PPF)      | Wide: 27.4m(89.85ft) / Tele: 128.8m(422.56ft) |
| Observe (63PPM/ 19PPF)    | Wide: 11.0m(35.94ft) / Tele: 51.5m(169.02ft)  |
| Recognize (125PPM/ 38PPF) | Wide: 5.5m(17.97ft) / Tele: 25.8m(84.51ft)    |
| Identify (250PPM/ 76PPF)  | Wide: 2.7m(8.99ft) / Tele: 12.9m(42.26ft)     |



## QNO-6072R1

2MP IR Bullet Camera







CAD Unit:mm [inch]