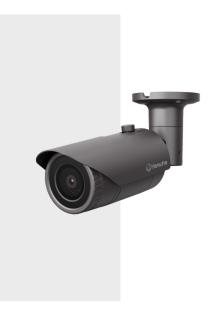

QNO-7012R

4MP IR Bullet Camera









### **Key Features**

- Maximum 4MP resolution
- Color: 0.15Lux (F2.0, 1/30sec) B/W: OLux (IR LED On)
- 2.8mm fixed focal
- H.265, H.264, MJPEG codec supported, Multiple streaming
- Motion detection, Tampering, Defocus detection
- Hallway view (90°/270°), LDC support
- Micro SD/SDHC/SDXC memory slot (128GB)
- IR viewable length 20m (65.62ft)
- IP66, IK10, PoE, 12VDC



# QNO-7012R

### 4MP IR Bullet Camera







### **Specifications**

| Video                     |                                                                                                                                                      |
|---------------------------|--------------------------------------------------------------------------------------------------------