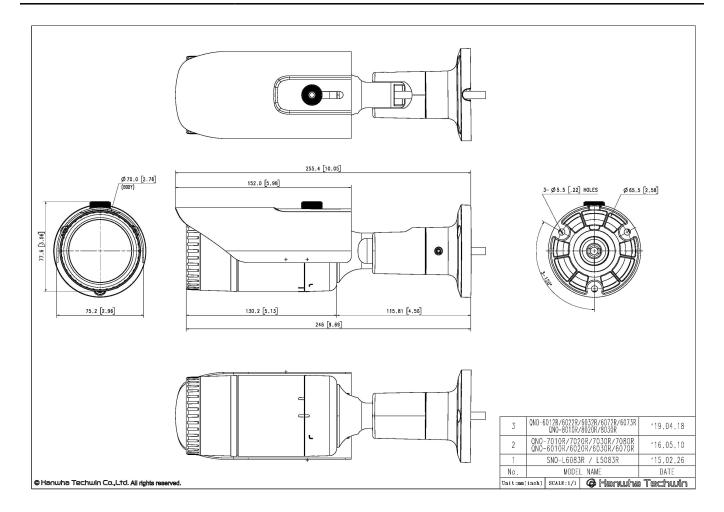

| SBO-100B1, SBO-147B                                                                                                                                                                               |

Design and specifications are subject to change without notice. The latest product information / specification can be found at HanwhaVision.com. Hanwha Vision is formerly known as Hanwha Techwin.





| DORI (EN62676-4 standard) |                 |
|---------------------------|-----------------|
| Detect (25PPM/ 8PPF)      | 37.5m(123.17ft) |
| Observe (63PPM/ 19PPF)    | 15.0m(49.27ft)  |
| Recognize (125PPM/ 38PPF) | 7.5m(24.63ft)   |
| Identify (250PPM/ 76PPF)  | 3.8m(12.32ft)   |



## QNO-7012R

4MP IR Bullet Camera





**CAD** Unit:mm [inch]