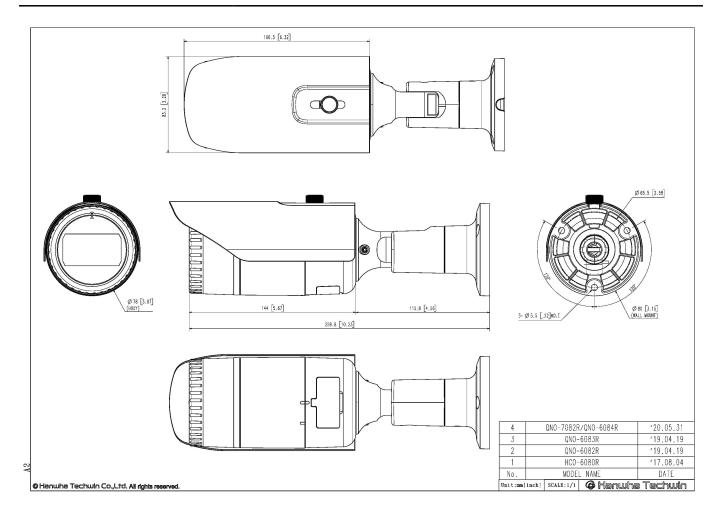

Color / Material

| Product Dimensions / Weight       | ø78.0x259.8mm(ø3.07x10.23"), 900g(1.98 lb) |
|-----------------------------------|--------------------------------------------|
| Compatible Conduit hole / Gangbox | 3/4"(M25)<br>Single, Double, 4"Octagon     |
| Backbox                           | SBO-100B1, SBO-147B                        |
|                                   |                                            |
| DORI (EN62676-4 standard)         |                                            |
| Detect (25PPM/ 8PPF)              | Wide: 27m(89.86ft) / Tele: 129m(422.61ft)  |
| Observe (63PPM/ 19PPF)            | Wide: 11m(35.95ft) / Tele: 52m(169.04ft)   |
| Recognize (125PPM/ 38PPF)         | Wide: 6m(17.97ft) / Tele: 26m(84.52ft)     |
|                                   |                                            |

4MP IR Bullet Camera

CAD Unit:mm [inch]