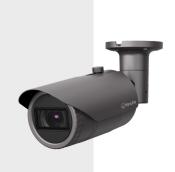

4MP IR Bullet Camera

#### **Key Features**

- Max. 4MP resolution
- Color: 0.1Lux (F1.6, 1/30sec), B/W: OLux (IR LED On)
- 3.2 ~ 10mm (3.1x) motorized varifocal
- IR viewable length: 30m (98.42ft)
- Day&Night (ICR), WDR (120dB)
- H.265, H.264, MJPEG, Multiple streaming supported
- Motion detection, Tampering, Defocus detection
- Hallway view (90°/270°), LDC support
- Micro SD/SDHC/SDXC memory slot (Max. 128GB)
- IP66, IK10

### 4MP IR Bullet Camera