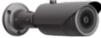

Network Bullet

# **QNO-8020R**

5M H.265 IR Bullet Camera



**Key Features** 

#### Max. 5Megapixel (2592 x 1944) resolution

- 4mm fixed lens
- 0.15Lux (Color), OLux (B/W, IR LED on)
- H.265, H.264, MJPEG codec support, Multiple streaming
- Day&Night (ICR), WDR (120dB)
- Tampering, Motion detection, Defocus detection
- Micro SD / SDHC / SDXC memory slot (Max. 128GB)
- Hallway view, WiseStream II support
- IR Viewable length 25m (82.02ft)
- IP66, IK10, PoE

### **Compatible Accessories** (Optional)





SBP-302PM

SBO-100B1



5M H.265 IR Bullet Camera







## **Specifications**

| Video                     |                                                                                                                                                                                                                                                |
|---------------------------|------------------------------------------------------------------------------------------------------------------------------------------------------------------------------------------------------------------------------------------------|
| Imaging Device            | 1/2.8" CMOS