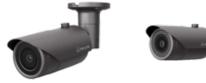

# **QNO-8020R**

5M H.265 IR Bullet Camera

**Key Features** 

#### Max. 5Megapixel (2592 x 1944) resolution

- 4mm fixed lens
- 0.15Lux (Color), OLux (B/W, IR LED on)
- H.265, H.264, MJPEG codec support, Multiple streaming
- Day&Night (ICR), WDR (120dB)
- Tampering, Motion detection, Defocus detection
- Micro SD / SDHC / SDXC memory slot (Max. 128GB)
- Hallway view, WiseStream II support
- IR Viewable length 25m (82.02ft)
- IP66, IK10, PoE