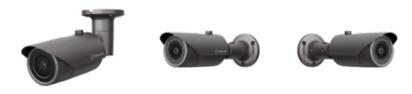

# **QNO-8020R**

5M H.265 IR Bullet Camera

**Key Features** 

#### Max. 5Megapixel (2592 x 1944) resolution

- 4mm fixed lens
- 0.15Lux (Color), OLux (B/W, IR LED on)
- H.265, H.264, MJPEG codec support, Multiple streaming
- Day&Night (ICR), WDR (120dB)
- Tampering, Motion detection, Defocus detection
- Micro SD / SDHC / SDXC memory slot (Max. 128GB)
- Hallway view, WiseStream II support
- IR Viewable length 25m (82.02ft)
- IP66, IK10, PoE