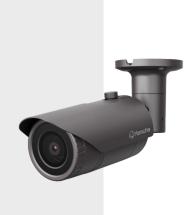

# **QNO-8020R**

5M H.265 IR Bullet Camera

**Key Features** 

#### Max. 5Megapixel (2592 x 1944) resolution

- 4mm fixed lens
- 0.15Lux (Color), OLux (B/W, IR LED on)
- H.265, H.264, MJPEG codec support, Multiple streaming
- Day&Night (ICR), WDR (120dB)
- Tampering, Motion detection, Defocus detection
- Micro SD / SDHC / SDXC memory slot (Max. 128GB)
- Hallway view, WiseStream II support
- IR Viewable length 25m (82.02ft)
- IP66, IK10, PoE