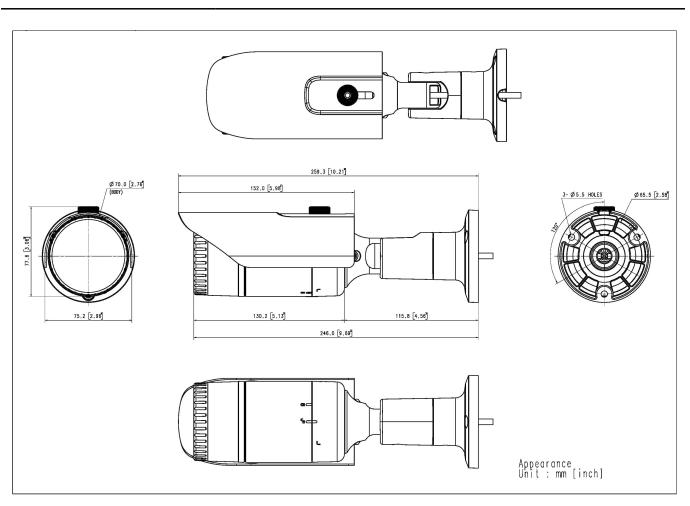

| Alarm Events                      | When alarm trigger occurred<br>- File upload(image): e-mail/FTP<br>- Notification: e-mail<br>- Recording: SD/SDHC/SDXC or NAS recording at event triggers<br>- Alarm output<br>- Handover: PTZ preset |
|-----------------------------------|-------------------------------------------------------------------------------------------------------------------------------------------------------------------------------------------------------|
| Light Type                        | IR LED (850nm)                                                                                                                                                                                        |
| Light Viewable Length             | 25m(82.02ft)                                                                                                                                                                                          |
|                                   |                                                                                                                                                                                                       |
| Network                           |                                                                                                                                                                                                       |
| Ethernet                          | RJ-45(10/100BASE-T)                                                                                                                                                                                   |
| Video Compression                 | H.265/H.264: Main/High, MJPEG                                                                                                                                                                         |
| Smart Codec                       | WiseStream II                                                                                                                                                                                         |
| Bitrate Control                   | H.264/H.265: CBR or VBR<br>MJPEG: VBR                                                                                                                                                                 |
| Streaming                         | Unicast(6 users) / Multicast<br>Multiple streaming(Up to 3 profiles)                                                                                                                                  |
| Protocol                          | IPv4, IPv6, TCP/IP, UDP/IP, RTP(UDP), RTP(TCP), RTCP, RTSP, NTP, HTTP, HTTPS, SSL/TLS, DHCP, FTP, SMTP, ICMP, IGMP, SNMPv1/v2c/v3(MIB-2), ARP, DNS, DDNS, QoS, UPnP, Bonjour, LLDP                    |
| Application Programming Interface | ONVIF Profile S/G/T<br>SUNAPI(HTTP API)<br>Wisenet open platform                                                                                                                                      |
| Security                          |                                                                                                                                                                                                       |
| OS / Firmware Protect             | Firmware encryption                                                                                                                                                                                   |
| User authentication               | Digest Authentication, Prevent brute-force attack                                                                                                                                                     |
| Network authentication            | 802.1X Authentication(EAP-TLS, EAP-LEAP, EAP-PEAP MSCHAPv2)                                                                                                                                           |
| Secure Communication              | HTTPS, SRTP, WSS(Websocket secure)                                                                                                                                                                    |
| Access Control                    | Access control based on IP address                                                                                                                                                                    |
| Data Protect                      | Authentication information encryption, ZIP compression encryption                                                                                                                                     |
| Audit                             | User Access/System/Event log management                                                                                                                                                               |
| Device ID                         | Device Certificate(Hanwha Private Root CA)                                                                                                                                                            |
| Secure Storage                    | SDcard partition encrypt                                                                                                                                                                              |
| General                           |                                                                                                                                                                                                       |
| Webpage Language                  | English, Korean, Chinese, French, Italian, Spanish, German, Japanese, Russian, Portuguese, Czech,<br>Polish, Turkish, Dutch                                                                           |
| Edge Storage                      | Micro SD/SDHC/SDXC 1slot 128GB                                                                                                                                                                        |
| Memory                            | 512MB RAM, 256MB Flash                                                                                                                                                                                |
|                                   |                                                                                                                                                                                                       |
| Environmental & Electrical        |                                                                                                                                                                                                       |
| Operating Temperature / Humidity  | -30°C~+55°C(-22°F~+131°F) /0~90% RH(non-condensing)<br>* Start up should be done at above -20°C                                                                                                       |
| Storage Temperature / Humidity    | -30°C~+60°C(-22°F~+140°F) / 0~90% RH                                                                                                                                                                  |
| Certification                     | IP66, IK10                                                                                                                                                                                            |
| Input Voltage                     | PoE(IEEE802.3af, Class3)                                                                                                                                                                              |
| Power Consumption                 | PoE: Max 7.50W, typical 6.10W                                                                                                                                                                         |
| Mechanical                        |                                                                                                                                                                                                       |
| Color / Material                  | Dark grey / Aluminum                                                                                                                                                                                  |
| Product Dimensions / Weight       | ø70.0x246.0mm(ø2.76x9.69"), 680g(1.50 lb)                                                                                                                                                             |
| Backbox                           | SB0-100B1                                                                                                                                                                                             |
|                                   |                                                                                                                                                                                                       |

CAD

Unit:mm [inch]