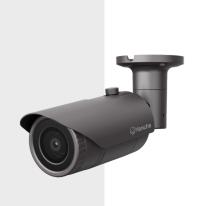

# QNO-8030R

5M H.265 IR Bullet Camera

#### **Key Features**

- Max. 5Megapixel (2592 x 1944) resolution
- 6mm fixed lens
- 0.15Lux (Color), OLux (B/W, IR LED on)
- H.265, H.264, MJPEG codec support, Multiple streaming
- Day&Night (ICR), WDR (120dB)
- Tampering, Motion detection, Defocus detection
- Micro SD / SDHC / SDXC memory slot (Max. 128GB)
- Hallway view, WiseStream II support
- IR Viewable length 30m (98.42ft)
- IP66, IK10, PoE