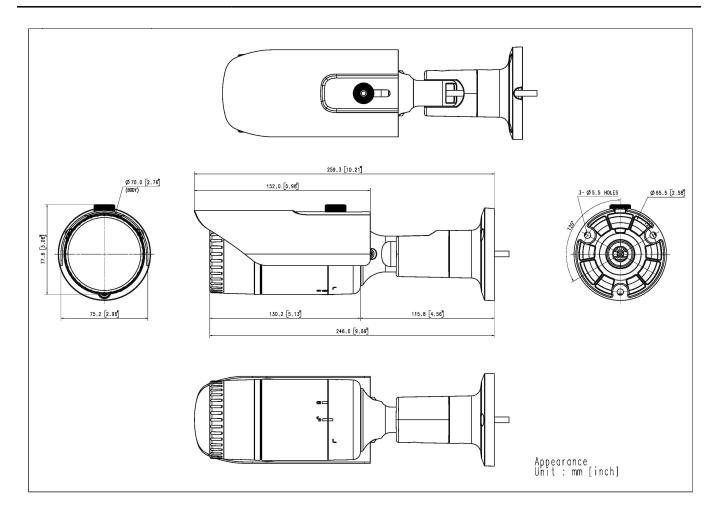

|
| Backbox                           | 200-10001                                                                                                                                                                              |

Design and specifications are subject to change without notice. The latest product information / specification can be found at HanwhaVision.com. Hanwha Vision is formerly known as Hanwha Techwin.





| DORI (EN62676-4 standard) |                  |
|---------------------------|------------------|
| Detect (25PPM/ 8PPF)      | 112.7m(369.74ft) |
| Observe (63PPM/ 19PPF)    | 45.1m(147.90ft)  |
| Recognize (125PPM/ 38PPF) | 22.5m(73.95ft)   |
| Identify (250PPM/ 76PPF)  | 11.3m(36.97ft)   |



### QNO-8030R

5M H.265 IR Bullet Camera



CAD Unit:mm [inch]