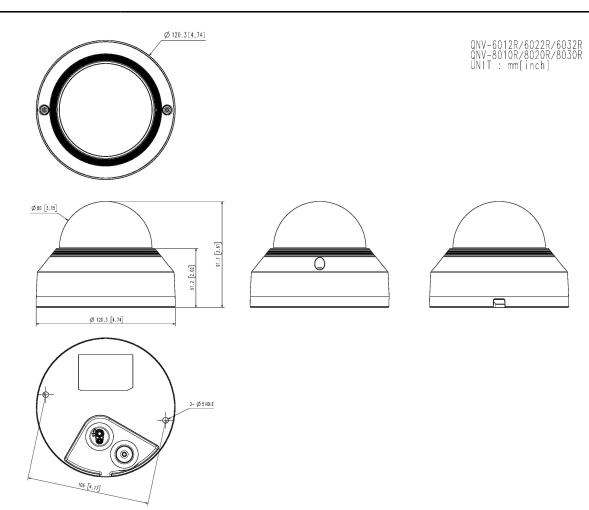

|

Design and specifications are subject to change without notice. The latest product information / specification can be found at HanwhaVision.com. Hanwha Vision is formerly known as Hanwha Techwin.



| Backbox                   | SBV-120GW       |
|---------------------------|-----------------|
|                           |                 |
| DORI (EN62676-4 standard) |                 |
| Detect (25PPM/ 8PPF)      | 63.0m(206.70ft) |
| Observe (63PPM/ 19PPF)    | 25.2m(82.68ft)  |
| Recognize (125PPM/ 38PPF) | 12.6m(41.34ft)  |
| Identify (250PPM/ 76PPF)  | 6.3m(20.67ft)   |



4MP IR Vandal Dome Camera







CAD Unit:mm [inch]