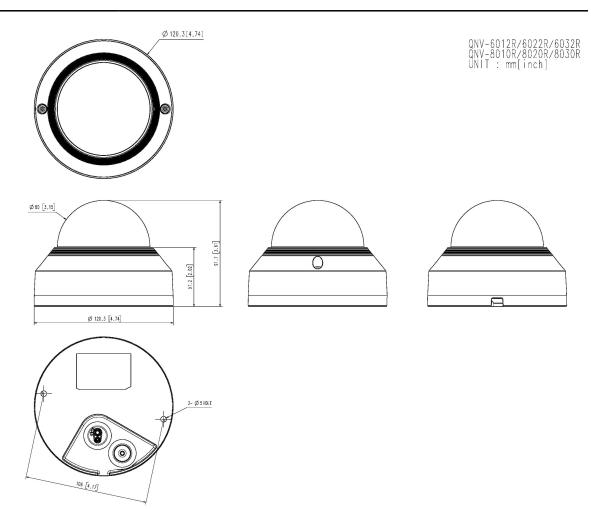

|

Design and specifications are subject to change without notice. The latest product information / specification can be found at HanwhaVision.com. Hanwha Vision is formerly known as Hanwha Techwin.



| Backbox                   | SBV-120GW        |
|---------------------------|------------------|
|                           |                  |
| DORI (EN62676-4 standard) |                  |
| Detect (25PPM/ 8PPF)      | 112.3m(368.60ft) |
| Observe (63PPM/ 19PPF)    | 44.9m(147.44ft)  |
| Recognize (125PPM/ 38PPF) | 22.5m(73.72ft)   |
| Identify (250PPM/ 76PPF)  | 11.2m(36.86ft)   |



4MP IR Vandal Dome Camera







CAD Unit:mm [inch]