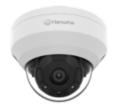

## 4MP IR Vandal Dome Camera

## **Specifications**

| Video                     |                                                                                                                                                      |
|---------------------------|------------------------------------------------------------------------------------------------------------------------------------------------------|
| Imaging Device            | 1/3" CMOS                                                                                                                                            |
| Resolution                | 2560x1440, 1920x1080, 1280x960, 1280x720, 800x600, 800x448, 720x576, 720x480, 640x480, 640x360, 320x240                                              |
| Max. Framerate            | H.265/H.264: Max. 30fps/25fps(60Hz/50Hz)<br>MJPEG: Max. 15fps (@4MP Max. 2fps)                                                                       |
| Min. Illumination         | Color: 0.15Lux (F2.0, 1/30sec)<br>B/W: OLux (IR LED On)                                                                                              |
| Video Out                 | CVBS: 1.0 Vp-p / $75\Omega$ composite, $720x480(N)$ , $720x576(P)$ for installation                                                                  |
| Lens                      |                                                                                                                                                      |
| Focal Length (Zoom Ratio) | 6.0mm fixed focal                                                                                                                                    |
| Max. Aperture Ratio       | F2.0                                                                                                                                                 |
| Angular Field of View     | H: 49°, V: 28°, D: 56°-                                                                                                                              |
| Focus Control             | Fixed                                                                                                                                                |
| Pan / Tilt / Rotate       |                                                                                                                                                      |
| Pan / Tilt / Rotate Range | 0°~350° / 0°~67° / 0°~355°                                                                                                                           |
| Operational               |                                                                                                                                                      |
| Camera Title              | Displayed up to 85 characters                                                                                                                        |
| Day & Night               | Auto(ICR)                                                                                                                                            |
| Backlight Compensation    | BLC, WDR, SSDR                                                                                                                                       |
| Wide Dynamic Range        | 120dB                                                                                                                                                |
| Digital Noise Reduction   | SSNR                                                                                                                                                 |
| Motion Detection          | 4ea, polygonal zones                                                                                                                                 |
| Privacy Masking           | 6ea, rectangular zones                                                                                                                               |
| Gain Control              | Low / Middle / High                                                                                                                                  |
| White Balance             | ATW / AWC / Manual / Indoor / Outdoor                                                                                                                |
| LDC                       | Support                                                                                                                                              |
| Electronic Shutter Speed  | Minimum/Maximum/Anti flicker (1/5~1/12,000sec)                                                                                                       |
| Video Rotation            | Flip, Mirror, Hallway view(90°/270°)                                                                                                                 |
| Analytics                 | Motion detection, Tampering, Defocus detection , Virtual area(Intrusion/Enter/Exit), Virtual line(Crossing/Direction)                                |
| Alarm I/O                 | Input 1ea / Output 1ea                                                                                                                               |
| Alarm Triggers            | Analytics, Network disconnect, Alarm input                                                                                                           |
| Alarm Events              | File upload via FTP and e-mail<br>Notification via e-mail<br>SD/SDHC/SDXC or NAS recording at event triggers<br>Alarm output<br>Handover(PTZ preset) |