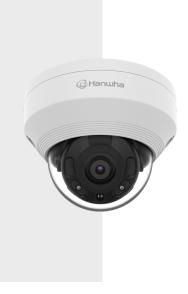

4MP IR Vandal Dome Camera

## **Key Features**

- Maximum 4MP resolution
- Color: 0.15Lux (F2.0, 1/30sec) B/W: OLux (IR LED On)
- 6mm fixed focal
- H.265, H.264, MJPEG codec supported, Multiple streaming
- Motion detection, Tampering, Defocus detection
- Hallway view (90°/270°), LDC support
- Micro SD/SDHC/SDXC memory slot (128GB)
- IR viewable length 30m (98.42ft)
- IP66, IK10, PoE, 12VDC