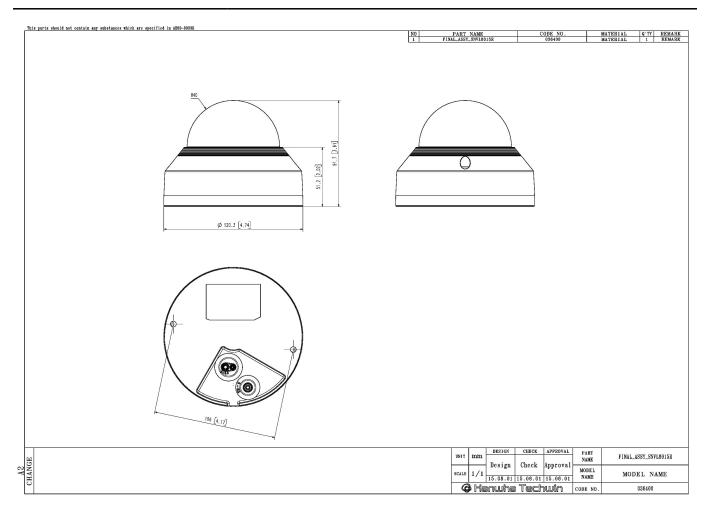

### **QNV-8030R**

5M H.265 IR Dome Camera

CAD Unit:mm [inch]

| Alarm Events                      | When alarm trigger occurred - File upload(image): e-mail/FTP - Notification: e-mail - Recording: SD/SDHC/SDXC or NAS recording at event triggers - Alarm output - Handover: PTZ preset |
|-----------------------------------|----------------------------------------------------------------------------------------------------------------------------------------------------------------------------------------|
| Light Type                        | IR LED (850nm)                                                                                                                                                                         |
| Light Viewable Length             | 30m(98.42ft)                                                                                                                                                                           |
| Naturali                          |                                                                                                                                                                                        |
| Network                           | D1.45/40/400D4CF T\                                                                                                                                                                    |
| Ethernet  Video Compression       | RJ-45(10/100BASE-T)                                                                                                                                                                    |
| Video Compression                 | H.265/H.264: Main/High, MJPEG                                                                                                                                                          |
| Smart Codec                       | WiseStream II                                                                                                                                                                          |
| Bitrate Control                   | H.264/H.265: CBR or VBR<br>MJPEG: VBR                                                                                                                                                  |
| Streaming                         | Unicast(6 users) / Multicast<br>Multiple streaming(Up to 3 profiles)                                                                                                                   |
| Protocol                          | IPv4, IPv6, TCP/IP, UDP/IP, RTP(UDP), RTP(TCP), RTCP, RTSP, NTP, HTTP, HTTPS, SSL/TLS, DHCP, FTP, SMTP, ICMP, IGMP, SNMPv1/v2c/v3(MIB-2), ARP, DNS, DDNS, QoS, UPnP, Bonjour, LLDP     |
| Application Programming Interface | ONVIF Profile S/G/T<br>SUNAPI(HTTP API)<br>Wisenet open platform                                                                                                                       |
| Security                          |                                                                                                                                                                                        |
| OS / Firmware Protect             | Firmware encryption                                                                                                                                                                    |
| User authentication               | Digest Authentication, Prevent brute-force attack                                                                                                                                      |
| Network authentication            | 802.1X Authentication(EAP-TLS, EAP-LEAP, EAP-PEAP MSCHAPv2)                                                                                                                            |
| Secure Communication              | HTTPS, SRTP, WSS(Websocket secure)                                                                                                                                                     |
| Access Control                    | Access control based on IP address                                                                                                                                                     |
| Data Protect                      | Authentication information encryption, ZIP compression encryption                                                                                                                      |
| Audit                             | User Access/System/Event log management                                                                                                                                                |
| Device ID                         | Device Certificate(Hanwha Private Root CA)                                                                                                                                             |
| Secure Storage                    | SDcard partition encrypt                                                                                                                                                               |
| General                           |                                                                                                                                                                                        |
| Webpage Language                  | English, Korean, Chinese, French, Italian, Spanish, German, Japanese, Russian, Portuguese, Czech, Polish, Turkish, Dutch                                                               |
| Edge Storage                      | Micro SD/SDHC/SDXC 1slot 128GB                                                                                                                                                         |
| Memory                            | 512MB RAM, 256MB Flash                                                                                                                                                                 |
| Environmental & Electrical        |                                                                                                                                                                                        |
| Operating Temperature / Humidity  | -30°C~+55°C(-22°F~+131°F) / 0~90% RH(non-condensing) * Start up should be done at above -20°C                                                                                          |
| Storage Temperature / Humidity    | -30°C~+60°C(-22°F~+140°F) / 0~90% RH                                                                                                                                                   |
| Certification                     | IP66, IK10                                                                                                                                                                             |
| Input Voltage                     | PoE(IEEE802.3af, Class3)                                                                                                                                                               |
| Power Consumption                 | PoE: Max 7.20W, typical 5.40W                                                                                                                                                          |
| Mechanical                        |                                                                                                                                                                                        |
| Color / Material                  | White / Aluminum                                                                                                                                                                       |
| RAL Code                          | RAL9003                                                                                                                                                                                |
| Product Dimensions / Weight       | ø120.3x91.7mm(ø4.74x3.61"), 510g(1.12 lb)                                                                                                                                              |
| Hanging Mount (Dome)              | SBP-122HMW                                                                                                                                                                             |
|                                   |                                                                                                                                                                                        |