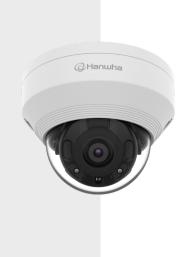

# **QNV-8030R**

5M H.265 IR Dome Camera

#### **Key Features**

- Max. 5Megapixel (2592 x 1944) resolution
- 6mm fixed lens
- 0.15Lux (Color), OLux (B/W, IR LED on)
- H.265, H.264, MJPEG codec support, Multiple streaming
- Day&Night (ICR), WDR (120dB)
- Tampering, Motion detection, Defocus detection
- Micro SD / SDHC / SDXC memory slot (Max. 128GB)
- Hallway view, WiseStream II support
- IR Viewable length 30m (98.42ft)
- IP66, IK10, PoE