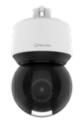

# XNP-9250

4K 25x PTZ Camera

### **Key Features**

- Max. 4K resolution
- 5~125mm (25x) optical zoom (digital 32x, total 800x zoom)
- Day & Night (ICR), extreme WDR (120dB), DIS (Built-in gyro sensor)
- Intelligent Analytics, Object auto tracking (Person/Vehicle), Target lock tracking
- H.264, H.265, MJPEG codec, WiseStreamII
- IP66, IK10, NEMA4X, NEMA-TS 2 (2.2.8, 2.2.9)
- PTZ PLUS Design applied (Compact, Lighter, Simple cabling)