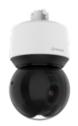

|
| Recognize (125PPM/ 38PPF)        | Wide: 28.0m(92.0ft) / Tele: 649.4m(2130.5ft)                                                                                                                                      |
| Identify (250PPM/ 76PPF)         | Wide: 14.0m(46.0ft) / Tele: 324.7m(1065.2ft)                                                                                                                                      |
|                                  |                                                                                                                                                                                   |



## XNP-9250

4K 25x PTZ Camera







CAD Unit:mm [inch]