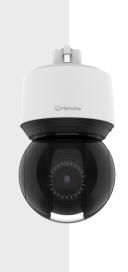

# XNP-9250

4K 25x PTZ Camera

### **Key Features**

- Max. 4K resolution
- 5~125mm (25x) optical zoom (digital 32x, total 800x zoom)
- Day & Night (ICR), extreme WDR (120dB), DIS (Built-in gyro sensor)
- Intelligent Analytics, Object auto tracking (Person/Vehicle), Target lock tracking
- H.264, H.265, MJPEG codec, WiseStreamII
- IP66, IK10, NEMA4X, NEMA-TS 2 (2.2.8, 2.2.9)
- PTZ PLUS Design applied (Compact, Lighter, Simple cabling)