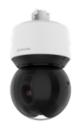

|
| Recognize (125PPM/ 38PPF)        | Wide: 28.0m(92.0ft) / Tele: 649.4m(2130.5ft)                                                                                                                                      |
| Identify (250PPM/ 76PPF)         | Wide: 14.0m(46.0ft) / Tele: 324.7m(1065.2ft)                                                                                                                                      |
|                                  |                                                                                                                                                                                   |



## XNP-9250

4K 25x PTZ Camera







CAD Unit:mm [inch]