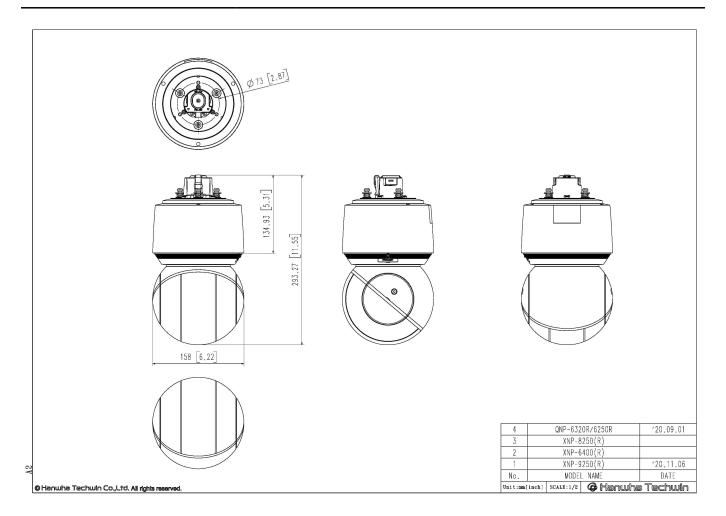

| Operating Temperature / Humidity | -40°C~+55°C(-40°F ~ +131°F) /<br>+74°C(+165°F) (MAX) based on NEMA-TS 2(2.2.7)<br>* Start up should be done at above -30°C<br>0~100%RH(Condensing) Humidity control with AIR vent |
|----------------------------------|-----------------------------------------------------------------------------------------------------------------------------------------------------------------------------------|
| Storage Temperature / Humidity   | -50°C ~ +60°C (-58°F ~ +140°F) / Less than 90% RH                                                                                                                                 |
| Certification                    | IP66, IK10, NEMA4X, NEMA-TS 2(2.2.8, 2.2.9)                                                                                                                                       |
| Input Voltage                    | PoE+(IEEE802.3at, Class4)                                                                                                                                                         |
| Power Consumption                | Typical 20W, Max 25W                                                                                                                                                              |
| Mechanical                       |                                                                                                                                                                                   |
| Color / Material                 | Body : White / Aluminum<br>Head : Black / Polycarbontate<br>Hard-coated dome                                                                                                      |
| RAL Code                         | White: RAL9003 / Black: RAL9005                                                                                                                                                   |
| Product Dimensions / Weight      | ø158x293.3mm(6.22x11.55") / 3200g(7.05lb)                                                                                                                                         |
| Hanging Mount (Dome)             | SBP-156HMW                                                                                                                                                                        |
| Ceiling Mount (Assy)             | SBP-156CMW, SBP-300CMTS, SBP-300CMW1/900CMW, SBP-150CMI/300CMI                                                                                                                    |
| Wall Mount                       | SBP-156WMW, SBP-390WMW2                                                                                                                                                           |
| Pole Mount                       | SBP-300PMW2                                                                                                                                                                       |
| In-ceiling Mount                 | SHP-1563FPW, SHP-1563FW                                                                                                                                                           |
| Parapet Mount                    | SBP-156LMW, SBP-156LMW1, SBP-300LMW                                                                                                                                               |
| Corner Mount                     | SBP-156KMW, SBP-300KMW1                                                                                                                                                           |
| Cabinet                          | SBP-300NBW                                                                                                                                                                        |
| Other Compatible Models          | SPB-PTZ85W                                                                                                                                                                        |
| DORI (EN62676-4 standard)        |                                                                                                                                                                                   |
| Detect (25PPM/ 8PPF)             | Wide: 140.2m(460.0ft) / Tele: 3246.9m(10652.4ft)                                                                                                                                  |
| Observe (63PPM/ 19PPF)           | Wide: 56.1m(184.0ft) / Tele: 1298.7m(4261.0ft)                                                                                                                                    |
| Recognize (125PPM/ 38PPF)        | Wide: 28.0m(92.0ft) / Tele: 649.4m(2130.5ft)                                                                                                                                      |
| Identify (250PPM/ 76PPF)         | Wide: 14.0m(46.0ft) / Tele: 324.7m(1065.2ft)                                                                                                                                      |
|                                  |                                                                                                                                                                                   |

## XNP-9250

4K 25x PTZ Camera

CAD Unit:mm [inch]