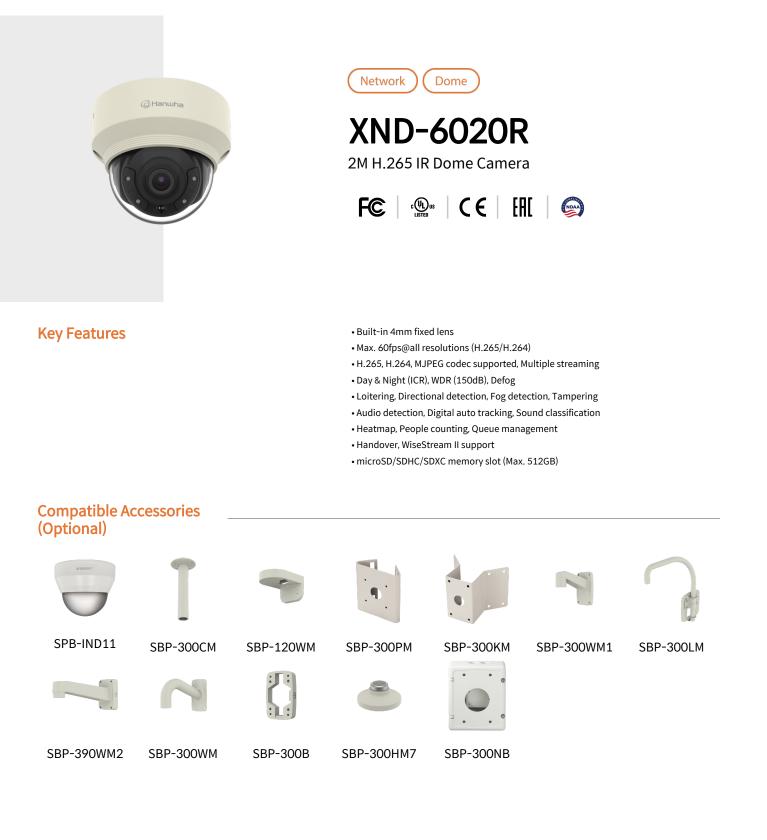

## **XND-6020R** 2M H.265 IR Dome Camera

## Specifications

| Video                       |                                                                                                                                                                                                                               |
|-----------------------------|-------------------------------------------------------------------------------------------------------------------------------------------------------------------------------------------------------------------------------|
| Imaging Device              | 1/2.8" 2MP CMOS                                                                                                                                                                                                               |
| Resolution                  | 1920x1080, 1280x1024, 1280x960, 1280x720, 1024x768, 800x600, 800x448, 720x576, 720x480, 640x480, 640x360, 320x240                                                                                                             |
| Max. Framerate              | H.265/H.264: Max. 60fps/50fps(60Hz/50Hz)<br>MJPEG: Max. 30fps/25fps(60Hz/50Hz)                                                                                                                                                |
| Min. Illumination           | Color: 0.015Lux(F1.4, 1/30sec)<br>BW: OLux(IR LED on)                                                                                                                                                                         |
| Video Out                   | CVBS: 1.0 Vp-p / 75 $\Omega$ composite, 720x480(N), 720x576(P) for installation USB: Micro USB Type B, 1280x720 for installation                                                                                              |
| Lens                        |                                                                                                                                                                                                                               |
| Focal Length (Zoom Ratio)   | 4mm fixed focal                                                                                                                                                                                                               |
| Max. Aperture Ratio         | F1.4                                                                                                                                                                                                                          |
| Angular Field of View       | H: 88.6°, V: 47.5°, D: 104.8°                                                                                                                                                                                                 |
| Min. Object Distance        | 0.4m(1.31ft)                                                                                                                                                                                                                  |
| Lens Type                   | Fixed                                                                                                                                                                                                                         |
| Pan / Tilt / Rotate         |                                                                                                                                                                                                                               |
| Pan / Tilt / Rotate Range   | 0°~354° / 0°~67° / 0°~355°                                                                                                                                                                                                    |
| <u> </u>                    |                                                                                                                                                                                                                               |
| Operational                 |                                                                                                                                                                                                                               |
| Camera Title                | Displayed up to 85 characters                                                                                                                                                                                                 |
| Day & Night                 | Auto(ICR)                                                                                                                                                                                                                     |
| Backlight Compensation      | BLC, HLC, WDR, SSDR                                                                                                                                                                                                           |
| Wide Dynamic Range          | 150dB                                                                                                                                                                                                                         |
| Digital Noise Reduction     | SSNR V                                                                                                                                                                                                                        |
| Digital Image Stabilization | Support                                                                                                                                                                                                                       |
| Defog                       | Support                                                                                                                                                                                                                       |
| Motion Detection            | 8ea, 8point polygonal zones                                                                                                                                                                                                   |
| Privacy Masking             | 32ea, polygonal zones<br>- Color: Grey/Green/Red/Blue/Black/White<br>- Mosaic                                                                                                                                                 |
| Gain Control                | Low / Middle / High                                                                                                                                                                                                           |
| White Balance               | ATW / AWC / Manual / Indoor / Outdoor                                                                                                                                                                                         |
| LDC                         | Support                                                                                                                                                                                                                       |
| Electronic Shutter Speed    | Minimum / Maximum / Anti flicker (2~1/12,000sec)                                                                                                                                                                              |
| Video Rotation              | Flip, Mirror, Hallway view(90°/270°)                                                                                                                                                                                          |
| Analytics                   | Defocus detection, Directional detection, Fog detection, Face detection, Motion detection, Digital au<br>tracking, Appear/Disappear, Enter/Exit, Loitering, Tampering, Virtual line, Audio detection, Sound<br>classification |
|                             |                                                                                                                                                                                                                               |