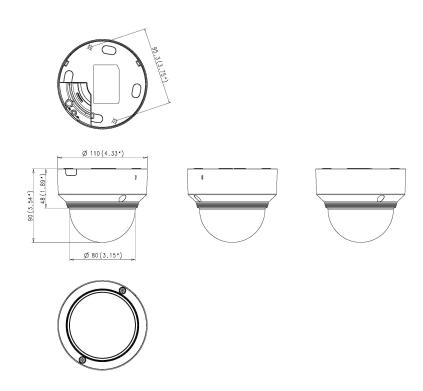

## **XND-6020R** 2M H.265 IR Dome Camera

granute

CAD

Unit:mm [inch]

Design and specifications are subject to change without notice. The latest product information / specification can be found at HanwhaVision.com. Hanwha Vision is formerly known as Hanwha Techwin.

| Certification               | IK08                                  |
|-----------------------------|---------------------------------------|
| Input Voltage               | PoE(IEEE802.3af, Class3), 12VDC       |
| Power Consumption           | PoE : Max 9W<br>12VDC : Max. 8W       |
| Mechanical                  |                                       |
| Color / Material            | Ivory / Aluminum                      |
| Product Dimensions / Weight | Ø110x90mm(4.33"x3.54"), 380g(0.84 lb) |