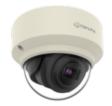

## XND-6080V

2M H.265 Dome Camera

#### Mechanical

Color / Material Ivory / Metal

Design and specifications are subject to change without notice. The latest product information / specification can be found at HanwhaVision.com. Hanwha Vision is formerly known as Hanwha Techwin.

Product Dimensions / Weight

Ø140.8x113.0mm(Ø5.54x4.45"), 714g(1.57 lb)