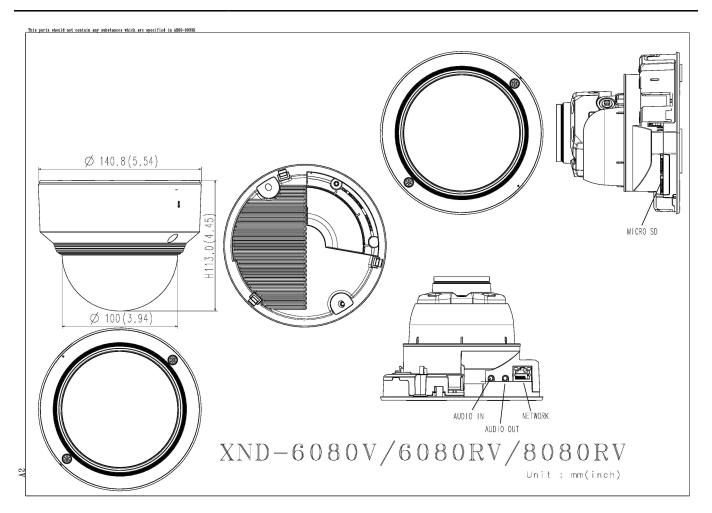

Product Dimensions / Weight

Ø140.8x113.0mm(Ø5.54x4.45"), 714g(1.57 lb)

### XND-6080V

2M H.265 Dome Camera

CAD Unit:mm [inch]