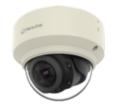

# XND-6080V

2M H.265 Dome Camera

### **Key Features**

- 2.8 ~ 12mm (4.3x) motorized varifocal lens
- Max. 60fps@all resolutions (H.265/H.264)
- Day & Night (ICR), WDR(150dB)
- Loitering, Directional detection, Fog detection
- Digital auto tracking, Sound classification, Tampering
- Motion detection, Handover
- Dual SD slots (Max. 512GB)
- Hallway view, WiseStream II support, IK08