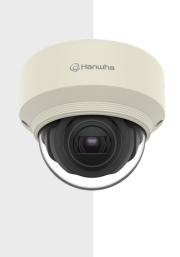

# XND-6080V

2M H.265 Dome Camera

### **Key Features**

- 2.8 ~ 12mm (4.3x) motorized varifocal lens
- Max. 60fps@all resolutions (H.265/H.264)
- Day & Night (ICR), WDR(150dB)
- Loitering, Directional detection, Fog detection
- Digital auto tracking, Sound classification, Tampering
- Motion detection, Handover
- Dual SD slots (Max. 512GB)
- Hallway view, WiseStream II support, IK08

## XND-6080V

2M H.265 Dome Camera