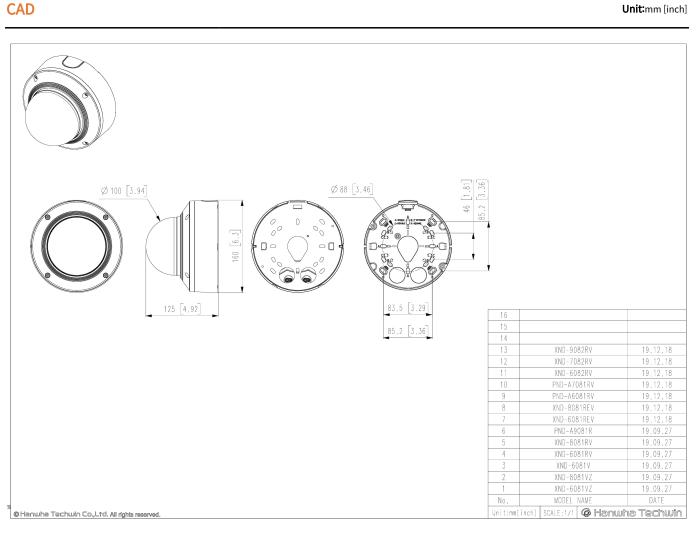

#### Mechanical

| Color / Material            | White / Aluminum                        |
|-----------------------------|-----------------------------------------|
| RAL Code                    | RAL9003                                 |
| Product Dimensions / Weight | Ø160x125mm(6.30x4.92"), 1.45kg(3.20 lb) |
| Hanging Mount (Dome)        | SBP-167HM                               |
|                             |                                         |

5MP IR PoE Extender Dome Camera

Unit:mm [inch]