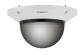

# **XND-8081REV**

5MP IR PoE Extender Dome Camera

**Key Features** 

#### • Max. 5MP resolution

- PoE Extender (Main cam, extension cam)
- PoE out :Max. 12.95W@80m
- 3.9~9.4mm(2.4x) motorized varifocal
- 0.07Lux@F1.3 (Color), OLux (B/W, IR LED on)
- IR viewable length 50m
- Day & Night (ICR), WDR (120dB)
- Hallway View, WiseStreamII Support
- Video & audio analytics, Audio playback
- Business Intelligence(People counting, Queue management, Heatmap)
- DIS and shock detection with built-in gyro sensor
- Modular structure, PoE+ in/PoE out
- IP52, IK10