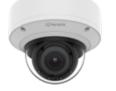

# **XND-8081REV**

5MP IR PoE Extender Dome Camera

**Key Features** 

#### • Max. 5MP resolution

- PoE Extender (Main cam, extension cam)
- PoE out :Max. 12.95W@80m
- 3.9~9.4mm(2.4x) motorized varifocal
- 0.07Lux@F1.3 (Color), OLux (B/W, IR LED on)
- IR viewable length 50m
- Day & Night (ICR), WDR (120dB)
- Hallway View, WiseStreamII Support
- Video & audio analytics, Audio playback
- Business Intelligence(People counting, Queue management, Heatmap)
- DIS and shock detection with built-in gyro sensor
- Modular structure, PoE+ in/PoE out
- IP52, IK10