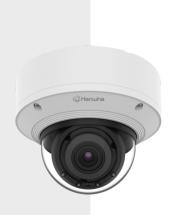

# **XND-8081REV**

5MP IR PoE Extender Dome Camera

**Key Features** 

#### • Max. 5MP resolution

- PoE Extender (Main cam, extension cam)
- PoE out :Max. 12.95W@80m
- 3.9~9.4mm(2.4x) motorized varifocal
- 0.07Lux@F1.3 (Color), OLux (B/W, IR LED on)
- IR viewable length 50m
- Day & Night (ICR), WDR (120dB)
- Hallway View, WiseStreamII Support
- Video & audio analytics, Audio playback
- Business Intelligence(People counting, Queue management, Heatmap)
- DIS and shock detection with built-in gyro sensor
- Modular structure, PoE+ in/PoE out
- IP52, IK10