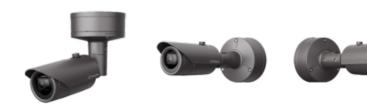

# XNO-6010R

2M H.265 IR Bullet Camera

#### **Key Features**

- Built-in 2.4mm fixed lens
- Max. 60fps@all resolutions (H.265/H.264)
- Day & Night (ICR), WDR(150dB)
- Loitering, Directional detection, Fog detection
- Digital auto tracking, Sound classification, Heatmap
- People counting, Queue management, Tampering
- Motion detection, Handover
- Dual SD slots(Max. 512GB), WiseStream II support
- IP67/IP66, NEMA 4X, IK10

### 2M H.265 IR Bullet Camera