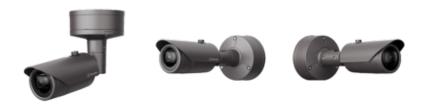

# XNO-6010R

2M H.265 IR Bullet Camera

#### **Key Features**

- Built-in 2.4mm fixed lens
- Max. 60fps@all resolutions (H.265/H.264)
- Day & Night (ICR), WDR(150dB)
- Loitering, Directional detection, Fog detection
- Digital auto tracking, Sound classification, Heatmap
- People counting, Queue management, Tampering
- Motion detection, Handover
- Dual SD slots(Max. 512GB), WiseStream II support
- IP67/IP66, NEMA 4X, IK10

### 2M H.265 IR Bullet Camera