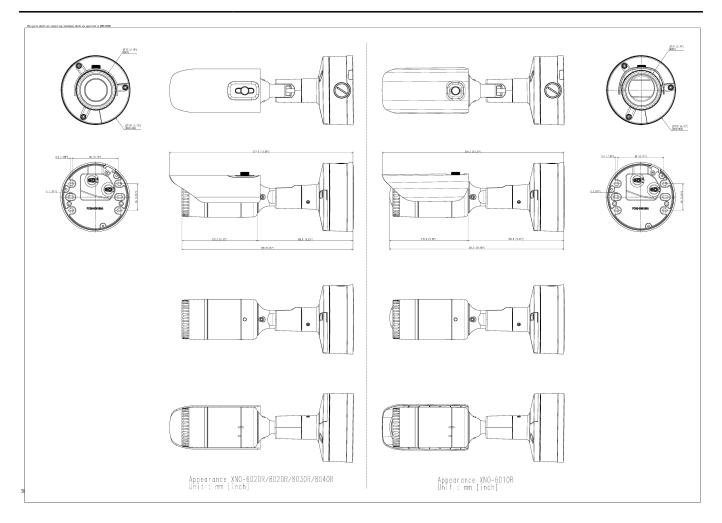

|
| Mechanical                        |                                                                                                                                                                                                             |
| Mechanical Color / Material       | Dark grey / Aluminum                                                                                                                                                                                        |

Design and specifications are subject to change without notice. The latest product information / specification can be found at HanwhaVision.com. Hanwha Vision is formerly known as Hanwha Techwin.



## XNO-6010R

2M H.265 IR Bullet Camera



CAD Unit:mm [inch]