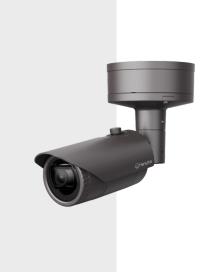

# XNO-6010R

2M H.265 IR Bullet Camera

#### **Key Features**

- Built-in 2.4mm fixed lens
- Max. 60fps@all resolutions (H.265/H.264)
- Day & Night (ICR), WDR(150dB)
- Loitering, Directional detection, Fog detection
- Digital auto tracking, Sound classification, Heatmap
- People counting, Queue management, Tampering
- Motion detection, Handover
- Dual SD slots(Max. 512GB), WiseStream II support
- IP67/IP66, NEMA 4X, IK10

### 2M H.265 IR Bullet Camera