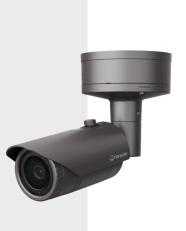

# **XNO-8020R**

5M H.265 IR Bullet Camera

Hanwha Vision

## **XNO-8020R** 5M H.265 IR Bullet Camera