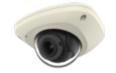

# XNV-6012M

2M H.265 Mobile Camera

#### **Key Features**

- Max. 2Megapixel (1920 x 1080) resolution
- Max. 60fps@all resolutions (H.265 / H.264)
- 0.04Lux@F2.0 (Color), 0.04Lux@F2.0 (B/W)
- Built-in 2.4mm fixed lens
- H.265, H.264, MJPEG codec supported
- Multiple streaming
- Day & Night, WDR (150dB)
- SD/SDHC/SDXC memory slot (Max. 256GB)
- IP66, IK10, NEMA4X
- Hallway view, PoE, LDC, M12 connector support

## XNV-6012M

2M H.265 Mobile Camera