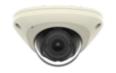

# XNV-6012M

2M H.265 Mobile Camera

#### **Key Features**

- Max. 2Megapixel (1920 x 1080) resolution
- Max. 60fps@all resolutions (H.265 / H.264)
- 0.04Lux@F2.0 (Color), 0.04Lux@F2.0 (B/W)
- Built-in 2.4mm fixed lens
- H.265, H.264, MJPEG codec supported
- Multiple streaming
- Day & Night, WDR (150dB)
- SD/SDHC/SDXC memory slot (Max. 256GB)
- IP66, IK10, NEMA4X
- Hallway view, PoE, LDC, M12 connector support

## XNV-6012M

2M H.265 Mobile Camera