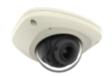

# XNV-6012M

2M H.265 Mobile Camera

#### **Key Features**

- Max. 2Megapixel (1920 x 1080) resolution
- Max. 60fps@all resolutions (H.265 / H.264)
- 0.04Lux@F2.0 (Color), 0.04Lux@F2.0 (B/W)
- Built-in 2.4mm fixed lens
- H.265, H.264, MJPEG codec supported
- Multiple streaming
- Day & Night, WDR (150dB)
- SD/SDHC/SDXC memory slot (Max. 256GB)
- IP66, IK10, NEMA4X
- Hallway view, PoE, LDC, M12 connector support

## XNV-6012M

2M H.265 Mobile Camera