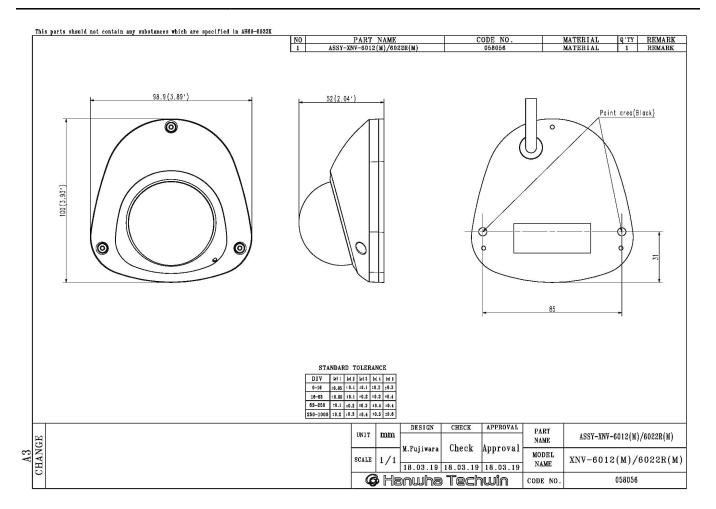

|
| Power Consumption                 | PoE: Max 6.50W                                                                                                                                                                                     |
| Power Consumption  Mechanical     | PoE: Max 6.50W                                                                                                                                                                                     |
|                                   | PoE: Max 6.50W  Ivory / Aluminum                                                                                                                                                                   |



### XNV-6012M

2M H.265 Mobile Camera







CAD Unit:mm [inch]