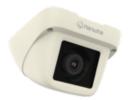

Design and specifications are subject to change without notice. The latest product information / specification can be found at HanwhaVision.com. Hanwha Vision is formerly known as Hanwha Techwin.

| Alarm Events                      | File upload via FTP and e-mail<br>Notification via e-mail<br>SD/SDHC/SDXC or NAS recording at event triggers                                                                                          |
|-----------------------------------|-------------------------------------------------------------------------------------------------------------------------------------------------------------------------------------------------------|
| Audio In                          | Selectable(mic in/line in) Supply voltage: 2.5VDC(4mA), Input impedance: 2K Ohm                                                                                                                       |
| Audio Out                         | Line out, Max.output level: 1Vrms                                                                                                                                                                     |
| Network                           |                                                                                                                                                                                                       |
| Ethernet                          | M12                                                                                                                                                                                                   |
| Video Compression                 | H.265/H.264: Main/Baseline/High, MJPEG                                                                                                                                                                |
| Audio Compression                 | G.711 u-law /G.726 Selectable<br>G.726(ADPCM) 8KHz, G.711 8KHz<br>G.726: 16Kbps, 24Kbps, 32Kbps, 40Kbps<br>AAC-LC: 48Kbps at 16KHz                                                                    |
| Smart Codec                       | Manual(5ea area), WiseStream II                                                                                                                                                                       |
| Bitrate Control                   | H.264/H.265: CBR or VBR<br>MJPEG: VBR                                                                                                                                                                 |
| Streaming                         | Unicast(20 users) / Multicast<br>Multiple streaming(Up to 10 profiles)                                                                                                                                |
| Protocol                          | IPv4, IPv6, TCP/IP, UDP/IP, RTP(UDP), RTP(TCP), RTCP, RTSP, NTP, HTTP, HTTPS, SSL/TLS, DHCP, PPPoE, FTP, SMTP, ICMP, IGMP, SNMPv1/v2c/v3(MIB-2), ARP, DNS, DDNS, QoS, PIM-SM, UPnP, Bonjour           |
| Security                          | HTTPS(SSL) Login Authentication Digest Login Authentication IP Address Filtering User access Log 802.1X Authentication(EAP-TLS, EAP-LEAP)                                                             |
| Application Programming Interface | ONVIF Profile S/G<br>SUNAPI(HTTP API)<br>Wisenet open platform                                                                                                                                        |
| General                           |                                                                                                                                                                                                       |
| Web Viewer                        | Supported OS: Windows 7, 8.1, 10, Mac OS X 10.10, 10.11, 10.12 Recommended Browser: Google Chrome Supported Browser: MS Explore11, Mozilla Firefox(Window 64bit only), Apple Safari(Mac OS X only)    |
| Edge Storage                      | Micro SD/SDHC/SDXC 1slot 256GB                                                                                                                                                                        |
| Memory                            | 1024MB RAM, 256MB Flash                                                                                                                                                                               |
| Environmental & Electrical        |                                                                                                                                                                                                       |
| Operating Temperature / Humidity  | -40°C ~ +60°C(-40°F ~ +140°F) / Less than 90% RH                                                                                                                                                      |
| Storage Temperature / Humidity    | -50°C ~ +60°C(-58°F ~ +140°F) / Less than 90% RH                                                                                                                                                      |
| Certification                     | IP67/IP6K9K, IK10, NEMA4X<br>EN55011:2009+A1:2010, EN50581:2012,EN50121-3-2:2015, EN61000-4-2:2009,<br>EN61000-4-3:2006+A2:2010, EN61000-4-4:2012, EN61000-4-5:2014<br>EN61000-4-6:2009, EN50155:2007 |
|                                   |                                                                                                                                                                                                       |
| Input Voltage                     | PoE(IEEE802.3af, Class3)                                                                                                                                                                              |
| Input Voltage Power Consumption   | PoE(IEEE802.3af, Class3) PoE: Max 7.20W                                                                                                                                                               |
| ·                                 |                                                                                                                                                                                                       |
| Power Consumption                 |                                                                                                                                                                                                       |