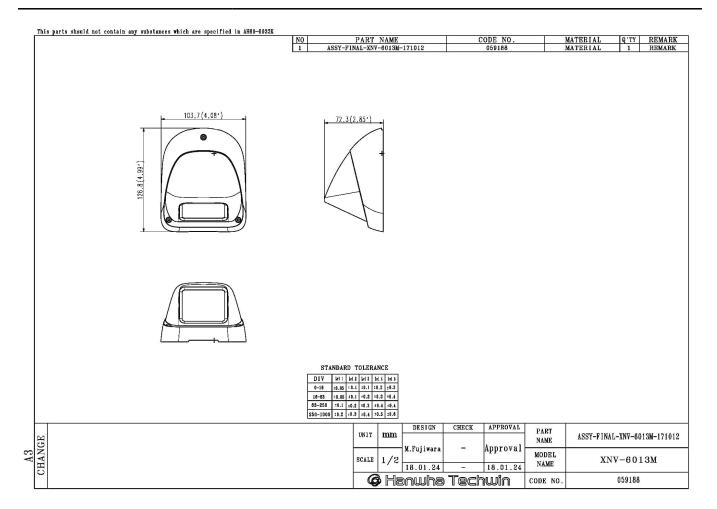

|
| Input Voltage Power Consumption   | PoE(IEEE802.3af, Class3) PoE: Max 7.20W                                                                                                                                                               |
| ·                                 |                                                                                                                                                                                                       |
| Power Consumption                 |                                                                                                                                                                                                       |



### XNV-6013M

2M H.265 Mobile Flat Camera







CAD Unit:mm [inch]