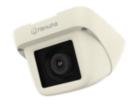

## XNV-6013M

2M H.265 Mobile Flat Camera

#### **Specifications**

| Video                       |                                                                                                                                                                                                                           |
|-----------------------------|---------------------------------------------------------------------------------------------------------------------------------------------------------------------------------------------------------------------------|
| Imaging Device              | 1/2.8" 2MP CMOS                                                                                                                                                                                                           |
| Resolution                  | 1920x1080, 1280x1024, 1280x960, 1280x720, 1024x768, 800x600, 800x448, 720x576, 720x480, 640x480, 640x360, 320x240                                                                                                         |
| Max. Framerate              | H.265/H.264: Max.60fps/50fps(60Hz/50Hz)<br>MJPEG: Max.30fps/25fps(60Hz/50Hz)                                                                                                                                              |
| Min. Illumination           | Color: 0.04Lux(F2.0, 1/30sec)<br>BW: 0.04Lux(F2.0, 1/30sec)                                                                                                                                                               |
| Video Out                   | USB: Micro USB Type B, 1280x720 for installation                                                                                                                                                                          |
| Lens                        |                                                                                                                                                                                                                           |
| Focal Length (Zoom Ratio)   | 2.8mm fixed focal                                                                                                                                                                                                         |
| Max. Aperture Ratio         | F2.0                                                                                                                                                                                                                      |
| Angular Field of View       | H: 107.4° / V: 62.2° / D: 122°                                                                                                                                                                                            |
| Focus Control               | Manual                                                                                                                                                                                                                    |
| Pan / Tilt / Rotate         |                                                                                                                                                                                                                           |
| Pan / Tilt / Rotate Range   | ±5°/±10°/±90°                                                                                                                                                                                                             |
| Operational                 |                                                                                                                                                                                                                           |
| Camera Title                | Displayed up to 85 characters                                                                                                                                                                                             |
| Day & Night                 | Auto(Electrical)                                                                                                                                                                                                          |
| Backlight Compensation      | BLC, HLC, WDR                                                                                                                                                                                                             |
| Wide Dynamic Range          | 150dB                                                                                                                                                                                                                     |
| Digital Noise Reduction     | SSNRV                                                                                                                                                                                                                     |
| Digital Image Stabilization | Support(built-in gyro sensor)                                                                                                                                                                                             |
| Defog                       | Support(built-in optical filter)                                                                                                                                                                                          |
| Motion Detection            | 8ea, 8point polygonal zones                                                                                                                                                                                               |
| Privacy Masking             | 32ea, polygonal zones<br>- Color: Grey/Green/Red/Blue/Black/White<br>- Mosaic                                                                                                                                             |
| Gain Control                | Low / Middle / High                                                                                                                                                                                                       |
| White Balance               | ATW / AWC / Manual / Indoor / Outdoor                                                                                                                                                                                     |
| LDC                         | Support                                                                                                                                                                                                                   |
| Electronic Shutter Speed    | Minimum / Maximum / Anti flicker (2~1/12,000sec)                                                                                                                                                                          |
| Video Rotation              | Flip, Mirror, Hallway view(90°/270°)                                                                                                                                                                                      |
| Analytics                   | Defocus detection, Directional detection, Fog detection, Face detection, Motion detection, Digital auto tracking, Appear/Disappear, Enter/Exit, Loitering, Tampering, Virtual line, Audio detection, Sound classification |
| Alarm Triggers              | Analytics, Network disconnect                                                                                                                                                                                             |
|                             |                                                                                                                                                                                                                           |