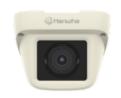

# XNV-6013M

2M H.265 Mobile Flat Camera

#### **Key Features**

- Max. 2Megapixel (1920 x 1080) resolution
- Max. 60fps@all resolutions (H.265 / H.264)
- 0.04Lux@F2.0 (Color), 0.04Lux@F2.0 (B/W)
- Built-in 2.8mm fixed lens
- H.265, H.264, MJPEG codec supported
- Multiple streaming
- Day & Night, WDR (150dB)
- SD/SDHC/SDXC memory slot (Max. 256GB)
- IP67, IP6K9K, IK10, NEMA4X
- Hallway view, PoE, LDC, M12 connector support