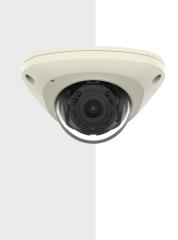

# **XNV-6022RM**

2M H.265 Mobile IR Camera

#### **Key Features**

- Max. 2Megapixel (1920 x 1080) resolution
- Max. 60fps@all resolutions (H.265 / H.264)
- 0.04Lux@F2.0 (Color), OLux (B/W: IR LED On)
- Built-in 3.6mm fixed lens
- H.265, H.264, MJPEG codec supported
- Multiple streaming
- Day & Night (ICR), WDR (150dB)
- SD/SDHC/SDXC memory slot (Max. 256GB)
- IR viewable length 15m, IP66, IK10, NEMA4X
- Hallway view, PoE, LDC, M12 connector support