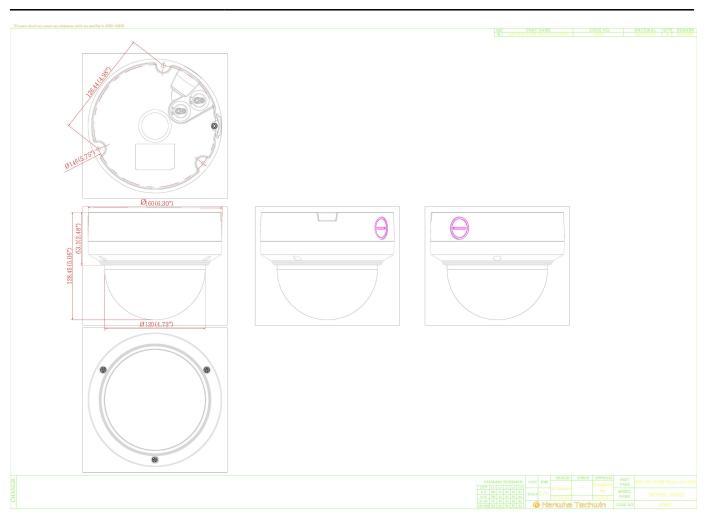

Product Dimensions / Weight Ø160x128.5mm(6.30"x5.06"), 985g(2.17 lb)

Design and specifications are subject to change without notice. The latest product information / specification can be found at HanwhaVision.com. Hanwha Vision is formerly known as Hanwha Techwin.

## CAD

Unit:mm [inch]