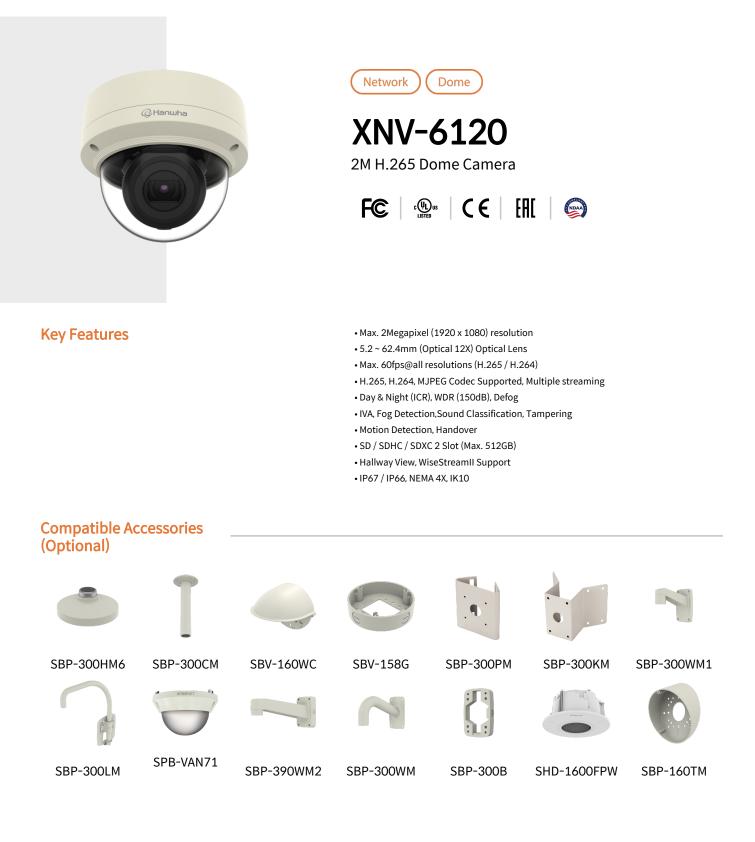

XNV-6120

## **XNV-6120** 2M H.265 Dome Camera

## Specifications

| Video                       |                                                                                                                                  |
|-----------------------------|----------------------------------------------------------------------------------------------------------------------------------|
| Imaging Device              | 1/2.8" CMOS                                                                                                                      |
| Resolution                  | 1920x1080, 1280x1024, 1280x960, 1280x720, 1024x768, 800x600, 800x448, 720x576, 720x480, 640x480, 640x360, 320x240                |
| Max. Framerate              | H.265/H.264: Max. 60fps/50fps(60Hz/50Hz)<br>MJPEG: Max. 30fps/25fps(60Hz/50Hz)                                                   |
| Min. Illumination           | Color: 0.03Lux(F1.6, 1/30sec)<br>BW: 0.003Lux(F1.6, 1/30sec)                                                                     |
| Video Out                   | CVBS: 1.0 Vp-p / 75 $\Omega$ composite, 720x480(N), 720x576(P) for installation USB: Micro USB Type B, 1280x720 for installation |
| Lens                        |                                                                                                                                  |
| Focal Length (Zoom Ratio)   | 5.2~62.4mm(12x) zoom                                                                                                             |
| Max. Aperture Ratio         | F1.6(Wide)~F3.0(Tele)                                                                                                            |
| Angular Field of View       | H: 54.58°(Wide)~5.30°(Tele)<br>V: 32.19°(Wide)~3.00°(Tele)<br>D: 61.4(Wide)~6.06(Tele)                                           |
| Min. Object Distance        | 2.1m(6.89ft)                                                                                                                     |
| Focus Control               | Oneshot AF                                                                                                                       |
| Lens Type                   | DC auto iris                                                                                                                     |
| Pan / Tilt / Rotate         |                                                                                                                                  |
| Pan / Tilt / Rotate Range   | 0-~354-/0-~75-/0-~355-                                                                                                           |
| Operational                 |                                                                                                                                  |
| Camera Title                | Displayed up to 85 characters                                                                                                    |
| Day & Night                 | Auto(ICR)                                                                                                                        |
| Backlight Compensation      | BLC, HLC, WDR, SSDR                                                                                                              |
| Wide Dynamic Range          | 150dB                                                                                                                            |
| Digital Noise Reduction     | SSNR V                                                                                                                           |
| Digital Image Stabilization | Support                                                                                                                          |
| Defog                       | Support                                                                                                                          |
| Motion Detection            | 8ea, 8point Polygonal zones                                                                                                      |
| Privacy Masking             | 32ea, Quadrangle zones<br>- Color : Gray, Green, Red, Blue, Black, White<br>- Mosaic                                             |
| Gain Control                | Low / Middle / High                                                                                                              |
| White Balance               | ATW / AWC / Manual / Indoor / Outdoor                                                                                            |
| LDC                         | Support                                                                                                                          |
| Electronic Shutter Speed    |                                                                                                                                  |
| Electronic Shutter Speed    | Minimum / Maximum / Anti flicker (2~1/12,000sec)                                                                                 |