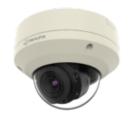

## XNV-8080R

5M H.265 IR Dome Camera

### **Specifications**

| Video                       |                                                                                                                                                    |
|-----------------------------|----------------------------------------------------------------------------------------------------------------------------------------------------|
| Imaging Device              | 1/1.8" 5MP CMOS                                                                                                                                    |
| Resolution                  | 2560x1920, 2560x1440, 1920x1080, 1600x1200, 1280x1024, 1280x960, 1280x720, 1024x768, 800x600, 800x448, 720x576, 720x480, 640x480, 640x360, 320x240 |
| Max. Framerate              | H.265/H.264 : Max. 30fps/25fps(60Hz/50Hz)<br>MJPEG: Max. 30fps/25fps(60Hz/50Hz)                                                                    |
| Min. Illumination           | Color: 0.07Lux(F1.3, 1/30sec)<br>B/W: OLux(IR LED on)                                                                                              |
| Video Out                   | CVBS: 1.0 Vp-p / $75\Omega$ composite, $720x480(N)$ , $720x576(P)$ , for installation USB: Micro USB Type B, 1280x720, for installation            |
| Lens                        |                                                                                                                                                    |
| Focal Length (Zoom Ratio)   | 3.9~9.4mm(2.4x) motorized varifocal                                                                                                                |
| Max. Aperture Ratio         | F1.3                                                                                                                                               |
| Angular Field of View       | H: 92.1°(Wide)~38.7°(Tele), V: 67.2°(Wide)~29.0°(Tele), T: 119.9°(Wide)~48.6°(Tele)                                                                |
| Min. Object Distance        | 0.5m(1.64ft)                                                                                                                                       |
| Focus Control               | Simple focus                                                                                                                                       |
| Lens Type                   | DC auto iris, P iris                                                                                                                               |
| Pan / Tilt / Rotate         |                                                                                                                                                    |
| Pan / Tilt / Rotate Range   | 0°~354° / 0°~67° / 0°~355°                                                                                                                         |
| Operational                 |                                                                                                                                                    |
| Camera Title                | Displayed up to 85 characters                                                                                                                      |
| Day & Night                 | Auto(ICR)                                                                                                                                          |
| Backlight Compensation      | BLC, HLC, WDR, DWDR, SSDR                                                                                                                          |
| Wide Dynamic Range          | 120dB                                                                                                                                              |
| Digital Noise Reduction     | SSNRV                                                                                                                                              |
| Digital Image Stabilization | Support                                                                                                                                            |
| Defog                       | Support                                                                                                                                            |
| Motion Detection            | 8ea, 8point polygonal zones                                                                                                                        |
| Privacy Masking             | 32ea, polygonal zones<br>- Color: Grey/Green/Red/Blue/Black/White<br>- Mosaic                                                                      |
| Gain Control                | Low / Middle / High                                                                                                                                |
| White Balance               | ATW / AWC / Manual / Indoor / Outdoor                                                                                                              |
| LDC                         | Support                                                                                                                                            |
| Electronic Shutter Speed    | Minimum / Maximum / Anti flicker (2~1/12,000sec)                                                                                                   |
| Video Rotation              |                                                                                                                                                    |