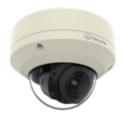

# **XNV-8080R**

5M H.265 IR Dome Camera











#### **Key Features**

- 3.9 ~ 9.4mm (2.4x) motorized varifocal lens
- Max. 30fps@all resolutions (H.265/H.264)
- Loitering, Directional detection, Fog detection
- Digital auto tracking, Sound classification, Tampering
- Motion detection, Handover
- Dual SD slots (Max. 512GB)
- Hallway view, WiseStream II support
- IR viewable length 50m, IP67/IP66, NEMA 4X, IK10

#### **Compatible Accessories** (Optional)















SBP-300HM6

SBP-300CM

SBV-160WC

SBV-158G

SBP-300PM

SBP-300KM

SBP-300WM1















SBP-300LM

SBP-390WM2

SBP-300WM

SHD-3000F1

SBP-300B

SHD-1600FPW

SBP-160TM



## XNV-8080R

5M H.265 IR Dome Camera







### **Specifications**

| Video                       |                                                                                                                                                    |
|-----------------------------|----------------------------------------------------------------------------------------------------------------------------------------------------|
| Imaging Device              | 1/1.8" 5MP CMOS                                                                                                                                    |
| Resolution                  | 2560x1920, 2560x1440, 1920x1080, 1600x1200, 1280x1024, 1280x960, 1280x720, 1024x768, 800x600, 800x448, 720x576, 720x480, 640x480, 640x360, 320x240 |
| Max. Framerate              | H.265/H.264 : Max.