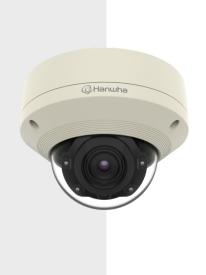

# **XNV-8080R**

5M H.265 IR Dome Camera

#### **Key Features**

- 3.9 ~ 9.4mm (2.4x) motorized varifocal lens
- Max. 30fps@all resolutions (H.265/H.264)
- Loitering, Directional detection, Fog detection
- Digital auto tracking, Sound classification, Tampering
- Motion detection, Handover
- Dual SD slots (Max. 512GB)
- Hallway view, WiseStream II support
- IR viewable length 50m, IP67/IP66, NEMA 4X, IK10