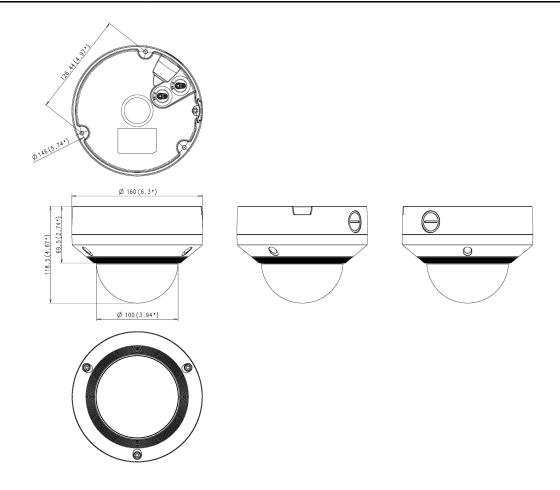

Design and specifications are subject to change without notice. The latest product information / specification can be found at HanwhaVision.com. Hanwha Vision is formerly known as Hanwha Techwin.

| Mechanical                  |                                            |  |
|-----------------------------|--------------------------------------------|--|
| Color / Material            | Ivory / Aluminum                           |  |
| Product Dimensions / Weight | Ø160xH118.5mm (Ø6.3x4.67"), 1010g(2.23 lb) |  |

## **XNV-8080R**

5M H.265 IR Dome Camera

CAD Unit:mm [inch]