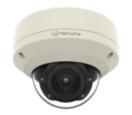

# **XNV-8080R**

5M H.265 IR Dome Camera

#### **Key Features**

- 3.9 ~ 9.4mm (2.4x) motorized varifocal lens
- Max. 30fps@all resolutions (H.265/H.264)
- Loitering, Directional detection, Fog detection
- Digital auto tracking, Sound classification, Tampering
- Motion detection, Handover
- Dual SD slots (Max. 512GB)
- Hallway view, WiseStream II support
- IR viewable length 50m, IP67/IP66, NEMA 4X, IK10